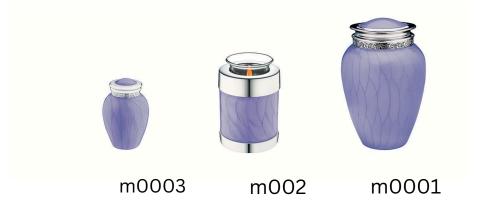

## 2025

## URN CATALOGUE

Address: 644 Morayfield Road, Burpengary QLD 4505

Phone: 1300 018 183 Email: info@mbcmp.com.au

#### **Blessings Lavender Range**



Large - \$620 Tealight -\$190 Keepsake-\$137

#### **Blessings Midnight Range**



Large - \$620 Tealight -\$190 Keepsake-\$137

#### **Blessings White Range**



Large - \$620 Tealight -\$190 Keepsake-\$137

#### **Blessings Pearl Range**



**Blue** Tealight -\$190 Keepsake-\$137

m0015 (tealight)



m0020

m0036

Pink
Tealight -\$190
Keepsake-\$137
m0018 (tealight)

#### **Radiance Range**





Large - \$490 Keepsake-\$60

#### **Onyx Range**





Large - \$550 Keepsake-\$60

**Mother of Pearl Range** 



m0023



m0022



m0021

Large - \$530 Tealight -\$236 Keepsake-\$137

#### **Aria Tree of Life Range**



Large - \$730 Keepsake-\$90

#### **Going Home Range**







Large - \$560 Tealight-\$236 Keepsake-\$60 Blue colouring can vary slightly

m0024

m0026 m0025

#### **Speckled In