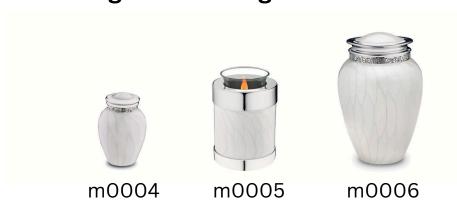

## 2025

## URN CATALOGUE

Address: 644 Morayfield Road, Burpengary QLD 4505

Phone: 1300 018 183 Email: info@mbcmp.com.au

#### **Blessings Lavender Range**



Large - \$620 Tealight -\$190 Keepsake-\$137

#### **Blessings Midnight Range**



Large - \$620 Tealight -\$190 Keepsake-\$137

#### **Blessings White Range**



Large - \$620 Tealight -\$190 Keepsake-\$137

#### **Blessings Pearl Range**



**Blue** Tealight -\$190 Keepsake-\$137

m0015 (tealight)



m0020

m0036

Pink
Tealight -\$190
Keepsake-\$137
m0018 (tealight)

#### **Radiance Range**





Large - \$490 Keepsake-\$60

#### **Onyx Range**





Large - \$550 Keepsake-\$60

**Mother of Pearl Range** 



m0023



m0022



m0021

Large - \$530 Tealight -\$236 Keepsake-\$137

#### **Aria Tree of Life Range**



Large - \$730 Keepsake-\$90

#### **Going Home Range**







Large - \$560 Tealight-\$236 Keepsake-\$60 Blue colouring can vary slightly

m0024

m0026 m0025

#### **Speckled Indigo Range**







Large - \$340 Tealight -\$190 Keepsake-\$118

m0039

m0038

m0037

#### Wings of Hope Range







Lavender, Blue, White Keepsake - \$160

m001