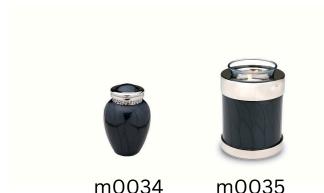

## 2025

## URN CATALOGUE

Address: 644 Morayfield Road, Burpengary QLD 4505

Phone: 1300 018 183 Email: info@mbcmp.com.au

#### **Blessings Lavender Range**



Large - \$620 Tealight -\$190 Keepsake-\$137

#### **Blessings Midnight Range**



Large - \$620 Tealight -\$190 Keepsake-\$137

#### **Blessings White Range**



Large - \$620 Tealight -\$190 Keepsake-\$137

#### **Blessings Pearl Range**



**Blue** Tealight -\$190 Keepsake-\$137

m0015 (tealight)



m0020

m0036

Pink
Tealight -\$190
Keepsake-\$137
m0018 (tealight)

#### **Radiance Range**





Large - \$490 Keepsake-\$60

#### **Onyx Range**





Large - \$550 Keepsake-\$60

**Mother of Pearl Range** 



m0023



m0022



m0021

Large - \$530 Tealight -\$236 Keepsake-\$137

#### **Aria Tree of Life Range**



Large - \$730 Keepsake-\$90

#### **Going Home Range**







Large - \$560 Tealight-\$236 Keepsake-\$60 Blue colouring can vary slightly

m0024

m0026 m0025

#### **Speckled Indigo Range**







Large - \$340 Tealight -\$190 Keepsake-\$118

m0039

m0038

m00